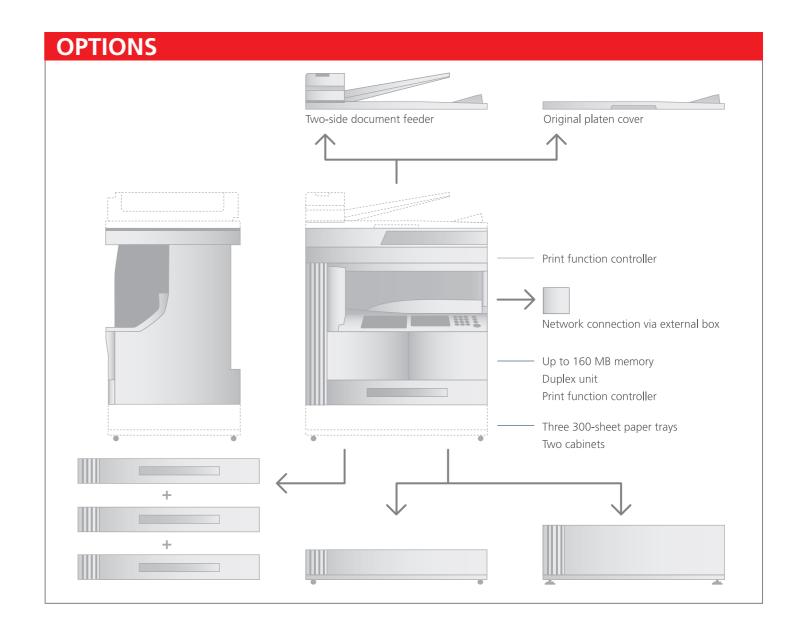

#### **FLEXIBILITY**

The optional **GDI interface** lets users print from any Windows PC. To save on paper and filing space, both models can be equipped with an optional 50-page sheet-reversing **document processor** to scan originals, and a **duplex** for two-side printing.

#### MEMORY

A large memory capacity up to **160 MB** supports a broad range of copy options: multicopy scanning, electronic sorting, output rotating, two/four-page merge into one page, automatic paper selection, duplex copying.

#### **AUTONOMY**

Both models have a high paper capacity of 350 sheets. Three optional trays boost paper stock to a **top** capacity of 1,250 cut sheets.