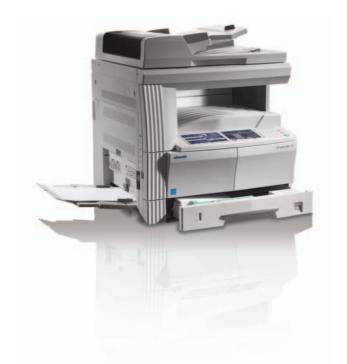

d-COPIA 1600 and 2000

**DIGITAL COPIERS** 

## **d-COPIA**1600 and 2000

DIGITAL COPIERS

# HIGH QUALITY BLACK&WHITE

Monochrome A3 digital copiers for small/medium offices looking for productivity, reliability and modularity.

| MAIN CHARACTERISTICS                                            |                                                                          |  |  |
|-----------------------------------------------------------------|--------------------------------------------------------------------------|--|--|
| LONG-LASTING DRUM FOR HIGH<br>RELIABILITY AND LOW COST PER PAGE | PRINTING FROM ANY PC IN THE WINDOWS ENVIRONMENT (OPTIONAL GDI INTERFACE) |  |  |
| UP TO 160 MB OF MEMORY                                          | TWO-SIDE DOCUMENT FEEDER (OPTIONAL)                                      |  |  |
| FIRST COPY OUT IN 5.9 SECONDS                                   | DUPLEX UNIT (OPTIONAL)                                                   |  |  |
| OPERATOR PANEL WITH<br>MONO-FUNCTION KEY                        | NETWORK CONNECTION BY MEANS<br>OF AN EXTERNAL BOX (OPTION)               |  |  |

#### **ERGONOMICS**

The two d-Copia models are just as impressive on ergonomics. Not only are they the most compact models in their product category, they also provide a **broad operator panel and intuitive user display** that lets users work from their desks.