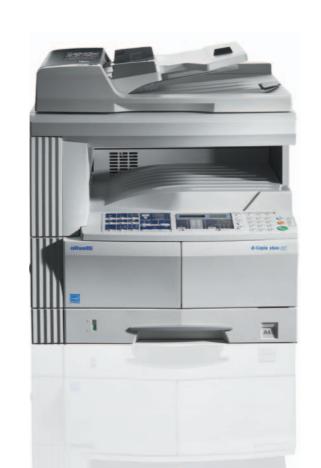

d-COPIA 1600 and 2000

**DIGITAL COPIERS** 

## **d-COPIA**1600 and 2000

DIGITAL COPIERS

# HIGH QUALITY BLACK&WHITE

Monochrome A3 digital copiers for small/medium offices looking for productivity, reliability and modularity.

| MAIN CHARACTERISTICS                                            |                                                                          |  |  |
|-----------------------------------------------------------------|--------------------------------------------------------------------------|--|--|
| LONG-LASTING DRUM FOR HIGH<br>RELIABILITY AND LOW COST PER PAGE | PRINTING FROM ANY PC IN THE WINDOWS ENVIRONMENT (OPTIONAL GDI INTERFACE) |  |  |
| UP TO 160 MB OF MEMORY                                          | TWO-SIDE DOCUMENT FEEDER (OPTIONAL)                                      |  |  |
| FIRST COPY OUT IN 5.9 SECONDS                                   | DUPLEX UNIT (OPTIONAL)                                                   |  |  |
| OPERATOR PANEL WITH<br>MONO-FUNCTION KEY                        | NETWORK CONNECTION BY MEANS<br>OF AN EXTERNAL BOX (OPTION)               |  |  |