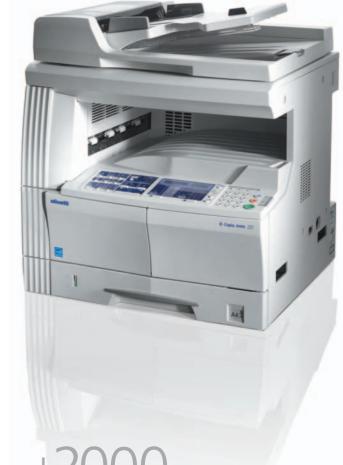

d-COPIA 1600 and 2000

**DIGITAL COPIERS** 

## **d-COPIA**1600 and 2000

DIGITAL COPIERS

# HIGH QUALITY BLACK&WHITE

Monochrome A3 digital copiers for small/medium offices looking for productivity, reliability and modularity.

| MAIN CHARACTERISTICS                                            |                                                                          |  |  |
|-----------------------------------------------------------------|--------------------------------------------------------------------------|--|--|
| LONG-LASTING DRUM FOR HIGH<br>RELIABILITY AND LOW COST PER PAGE | PRINTING FROM ANY PC IN THE WINDOWS ENVIRONMENT (OPTIONAL GDI INTERFACE) |  |  |
| UP TO 160 MB OF MEMORY                                          | TWO-SIDE DOCUMENT FEEDER (OPTIONAL)                                      |  |  |
| FIRST COPY OUT IN 5.9 SECONDS                                   | DUPLEX UNIT (OPTIONAL)                                                   |  |  |
| OPERATOR PANEL WITH<br>MONO-FUNCTION KEY                        | NETWORK CONNECTION BY MEANS<br>OF AN EXTERNAL BOX (OPTION)               |  |  |