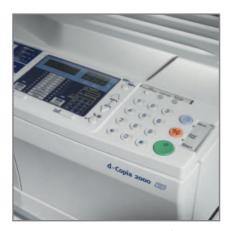

#### **ERGONOMICS**

The two d-Copia models are just as impressive on ergonomics. Not only are they the most compact models in their product category, they also provide a **broad operator panel and intuitive user display** that lets users work from their desks.

Easy-to-use **OPERATOR PANEL** for quick access to all digital functions

**OUTPUT CAPACITY** of up to 250 sheets face down

Long-life **TONER CARTRIDGE** (up to 15,000 A4 pages with 6% coverage)

**Efficiency**, **reliability** and **cost-effectiveness** are the distinctive features of these copiers. The Olivetti d-Copia 1600 and d-Copia 2000 digital copying systems use **long-life accessories** like a 150,000-copy Drum and 15,000-copy Toner to minimise print cost per page and **extend maintenance cycles**, for lower cost of ownership.