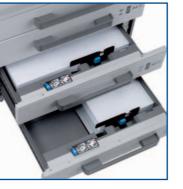

f 30 ppm and 35 ppm, respectively in colour and B/W, ensured by the single-pass tandem engine. Dual side scanning of up to 65 originals per minute in A4 format, helps speed both document flow and distribution. 1024 MB memory speeds up print queues and complex document production.

### COMMUNICATIONS

The ample **40 GB hard disk** transforms the d-Color MF30 and d-Color MF35 with robust servers which, thanks to the **box utility** function, can be used to save all documents to make them available to network users, based on set access rights. Information sharing is simplified by scan functions via e-mail, FTP, SMB or PC. Together with the traditional fax G3 option, with advanced digital functions, data can be saved in dedicated memory space or on the PC and forwarded as e-mail attachments.





WIDE PAPER RANGE, up to 3350 sheets

#### SECURITY

In addition to machine access security functions (user ID and password), within the d-Color MF30 and d-Color MF35 offer numerous **data protection opportunities.** 

Encrypted send and receive (SSL) guarantees that documents cannot be deciphered and opened if intercepted. The **protected print** function lets you send work to the print queue and leave it there until a password is entered to release it, which directly controls the operation.







AUTOMATIC 100 sheet PAPER FEEDER

#### **COST REDUCTION AND CONTROL**

The possibility of creating access profiles to machine functions using **user codes** lets the system administrator diversify use rights and control both monochromatic and colour print volumes preventing excessive copies