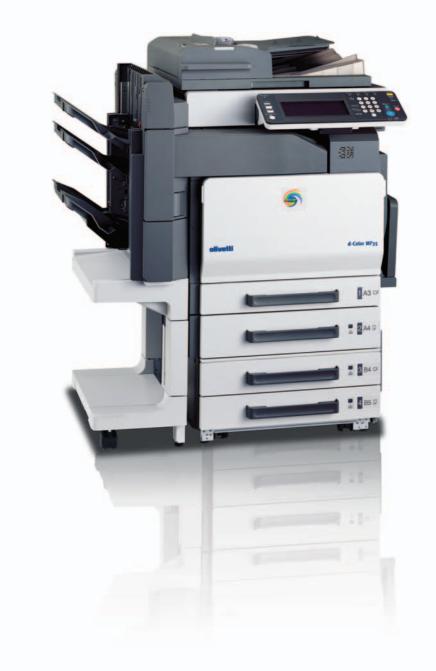

# d-COLORMF30 and MF35

MULTIFUNCTIONAL DIGITAL COLOUR SYSTEMS

## COLOUR QUALITY AND PRODUCTIVITY AT THEIR BEST

Digital colour systems ideal for work environments that need to centralise departmental document flows without sacrificing speed or colour quality.

| MAIN CHARACTERISTICS                                                      |                                                                            |  |  |
|---------------------------------------------------------------------------|----------------------------------------------------------------------------|--|--|
| PRINTER, COPIER, SCANNER<br>FAX OPTIONAL                                  | PRINT CONTROLLER WITH PCL6<br>AND POSTSCRIPT 3 BUILT-IN,<br>FIERY OPTIONAL |  |  |
| HIGH SPEED IN COLOUR AND B/W                                              | 1024 MB RAM AND 40 GB HARD DISK                                            |  |  |
| DUPLEX UNIT WITH PAPER WEIGHT<br>MANAGEMENT OF UP TO 250 g/m <sup>2</sup> | INTERACTIVE OPERATOR PANEL<br>WITH TOUCH SCREEN                            |  |  |
| DUAL SIDE SCANNING OF UP TO 65 ORIGINALS<br>PER MINUTE IN B/W             | BANNER PRINTING UP TO 120 cm                                               |  |  |