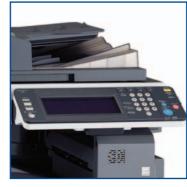

# d-COLORMF30 and MF35

MULTIFUNCTIONAL DIGITAL COLOUR SYSTEMS

## COLOUR QUALITY AND PRODUCTIVITY AT THEIR BEST

Digital colour systems ideal for work environments that need to centralise departmental document flows without sacrificing speed or colour quality.

| MAIN CHARACTERISTICS                                                      |                                                                            |  |  |
|---------------------------------------------------------------------------|----------------------------------------------------------------------------|--|--|
| PRINTER, COPIER, SCANNER<br>FAX OPTIONAL                                  | PRINT CONTROLLER WITH PCL6<br>AND POSTSCRIPT 3 BUILT-IN,<br>FIERY OPTIONAL |  |  |
| HIGH SPEED IN COLOUR AND B/W                                              | 1024 MB RAM AND 40 GB HARD DISK                                            |  |  |
| DUPLEX UNIT WITH PAPER WEIGHT<br>MANAGEMENT OF UP TO 250 g/m <sup>2</sup> | INTERACTIVE OPERATOR PANEL<br>WITH TOUCH SCREEN                            |  |  |
| DUAL SIDE SCANNING OF UP TO 65 ORIGINALS<br>PER MINUTE IN B/W             | BANNER PRINTING UP TO 120 cm                                               |  |  |

AUTOMATIC 100 sheet PAPER FEEDER