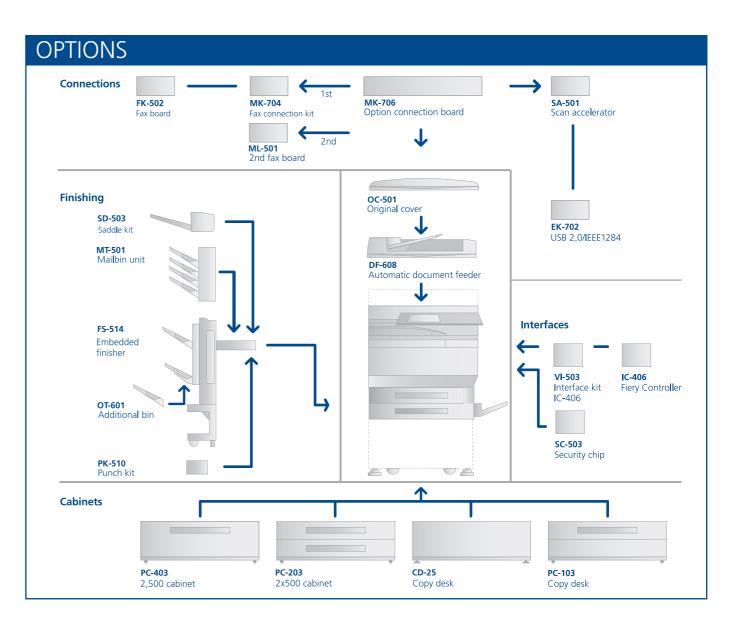

#### **COST REDUCTION AND CONTROL**

The possibility of creating access profiles to machine functions using **user codes** lets the system administrator diversify use rights and control both monochromatic and colour print volumes preventing excessive copies and permitting significant savings. The innovative **modular finisher**, equipped with numerous options, replaces manual collating, adding colored pages, stapling and hole punching, thus reducing outsourcing activities and their additional costs.